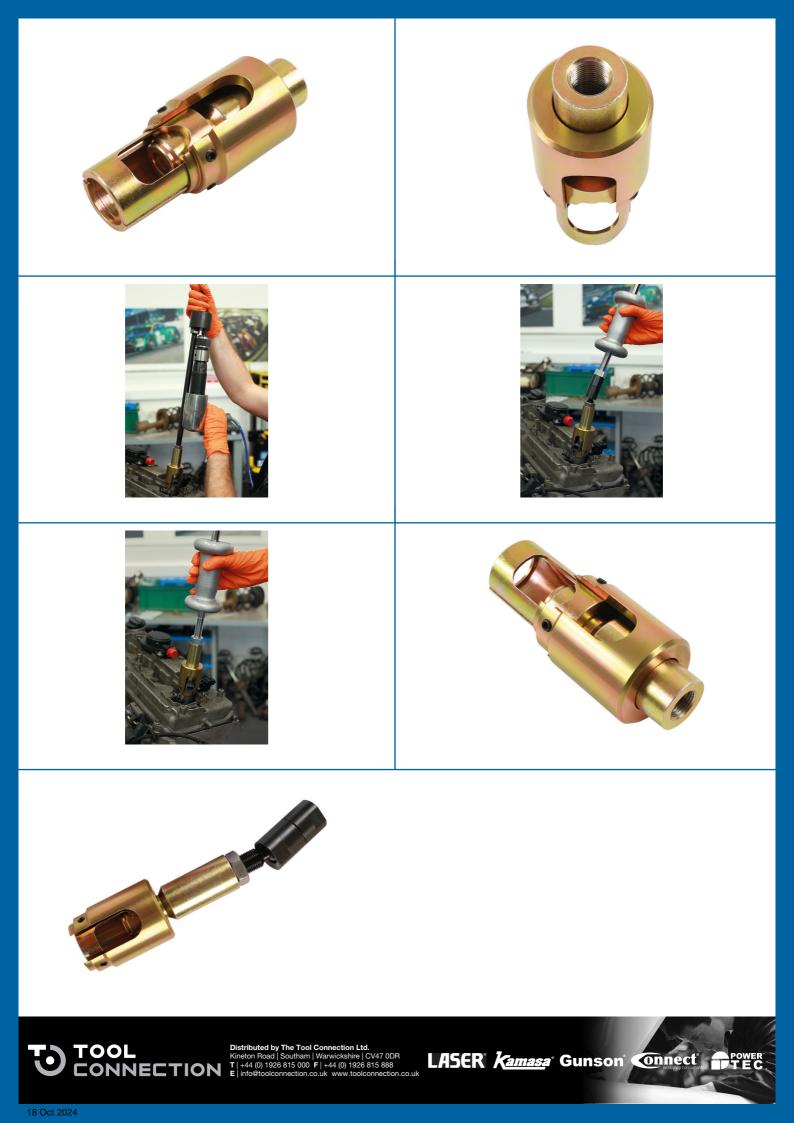

## **Injector Extractor - for Bosch**

Injector extractor for use on Bosch Solenoid style common rail injectors.

## **Additional Information**

- Designed to mount directly onto the top of the injector using a 3mm Hex Key (available separately). •
- · Allows the injector to be removed without removing the injector's solenoid.
- Use with a slide hammer with an 5/8" UNF thread. See Laser part no. 5850 for 2.2kg (5lb) slide hammer or part no. 4811 for 4.4kg (10lb) • slide hammer.
- For difficult access where an angled approach is required, please see additional adaptor Laser part no. 6123. •