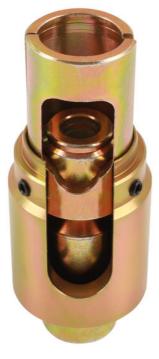

## **Injector Extractor - for Bosch**

Injector extractor for use on Bosch Solenoid style common rail injectors.

## **Additional Information**

- Designed to mount directly onto the top of the injector using a 3mm Hex Key (available separately). •
- · Allows the injector to be removed without removing the injector's solenoid.
- Use with a slide hammer with an 5/8" UNF thread. See Laser part no. 5850 for 2.2kg (5lb) slide hammer or part no. 4811 for 4.4kg (10lb) • slide hammer.
- For difficult access where an angled approach is required, please see additional adaptor Laser part no. 6123. •